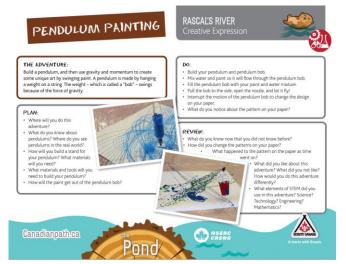

This is based on the Scout Canada Beaver Scouts Pendulum Painting trail card (see <u>https://scoutsca.s3.amazonaws.com/2019/01/tcstembs-pendulum-painting.pdf</u> for the full trail card).

Basically, you take a container full of paint, suspend it on some string above some card or paper, allow the paint to flow through the hole in the bottom of the container and as it swings backwards and forward the paint will make a pattern on the card or paper. You could try it with several different colours to make your pattern even more interesting.

Although this is based on a Beaver Scout trail card, children (and adults) of all ages can enjoy this activity but please use water based paints, do it outside or ensure that you have a thick sheet to keep the paint off the best carpet!