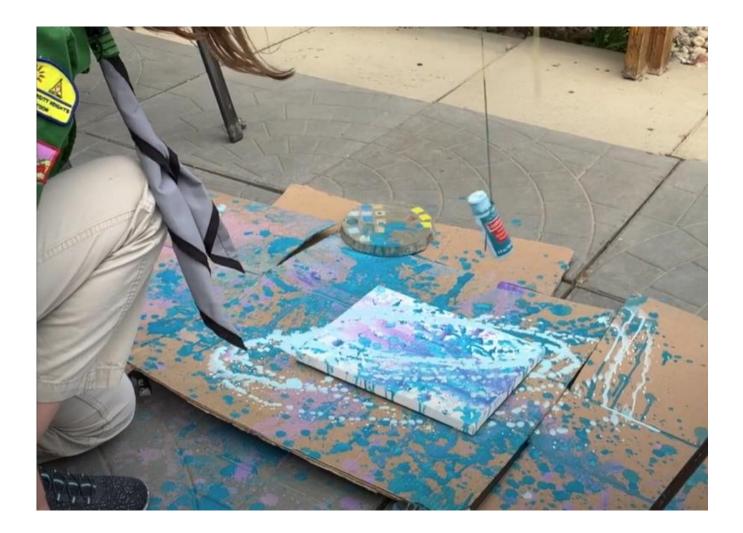

This is based on the Scout Canada Beaver Scouts Pendulum Painting trail card (see <u>https://scoutsca.s3.amazonaws.com/2019/01/tcstembs-pendulum-painting.pdf</u> for the full trail card).

Basically, you take a container full of paint, suspend it on some string above some card or paper, allow the paint to flow through the hole in the bottom of the container and as it swings backwards and forward the paint will make a pattern on the card or paper. You could try it with several different colours to make your pattern even more interesting.

Although this is based on a Beaver Scout trail card, children (and adults) of all ages can enjoy this activity but please use water based paints, do it outside or ensure that you have a thick sheet to keep the paint off the best carpet!